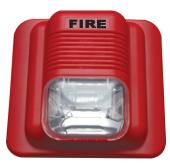

# AD - ES F1 SIREN CUM STROBE

The Sounder cum strobe is designed to give the audio & visual indication in case of emergency & fire.

#### **FEATURES:**

- ABS Plastic Body
- High Sound output / Light Source

# SPECIFICATION

|                   | 311                           |
|-------------------|-------------------------------|
| Voltage           | 20 - 30 V.D.C.                |
| Alarm Current     | 95 mA                         |
| Dimension (mm)    | 185 x 130 x 70 (mm)           |
| Sound Output      | > 100db/1m                    |
| Light             | > 1.2 WS with 2 Seconds Cycle |
| Colour            | Red                           |
| Material of Cons. | FR Polymer ABS                |
|                   |                               |