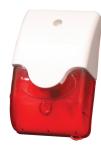

# AD - ES F2 SOUNDER CUM STROBE

The Sounder cum strobe is designed to give the audio & visual indication in case of emergency & fire.

#### **FEATURES:**

- ABS Plastic Body
- High Glow LED
- High Sound output / Light Source

# SPECIFICATION )

| SPECIFICA I I     |                |
|-------------------|----------------|
| Voltage           | 24 Volt D.C.   |
| Alarm Current     | 80 mA          |
| Sound Output      | 103 dB/M       |
| Flashes           | 150/min        |
| Colour            | White          |
| Material of Cons. | FR Polymer ABS |