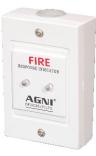

# **AD - 301**

#### REMOTE INDICATING LAMP

The unit is designed to ensure that Alarm Signal can be actually transmitted to all locations. To prevent any missing signal specially for the close room.

# **FEATURES:**

- Dual LED
- Low Current Consumption

#### SPECIFICATION

| Voltage           | 6 - 26 V.D.C.  |
|-------------------|----------------|
| Alarm Current     | 16 mA          |
| Weight            | 32 gm          |
| Dimension (mm)    | 95 x 65 x 30   |
| Colour            | White / Red    |
| Material of Cons. | FR Polymer ABS |