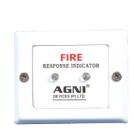

# **AD - 301**

#### REMOTE INDICATING LAMP

The unit is designed to ensure that Alarm Signal can be actually transmitted to all locations. To prevent any missing signal specially for the close room.

# **FEATURES:**

- Dual LED
- Low Current Consumption

#### SPECIFICATION

| Voltage           | 6 - 26 V.D.C.  |
|-------------------|----------------|
| Alarm Current     | 16 mA          |
| Weight            | 32 gm          |
| Dimension (mm)    | 95 x 65 x 30   |
| Colour            | White / Red    |
| Material of Cons. | FR Polymer ABS |